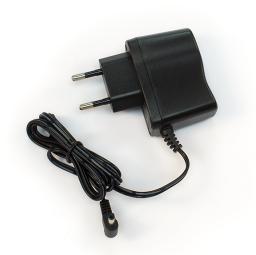

## K2 EXTERNAL POWER SUPPLY 24 VDC/ 250 MA

Code: 9040251

Model : **FF-300** 

External power supply for K2 amplifiers. Even though it is included with the amplifiers, it is also sold sepparately as a spare part, to be used for maintainance or repairs.

Provides up to 250 mA at 24V.

| CÓDIGO-CODE-CODE                                                                  |    | 9040251        |
|-----------------------------------------------------------------------------------|----|----------------|
| MODELO-MODEL-MODÈLE                                                               |    | FF-300         |
| Alimentación<br>Power supply<br>Alimentation                                      | V- | 24             |
|                                                                                   | mA | 250            |
| Tensión de red<br>Mains voltage<br>Tension de secteur                             | V~ | 90264 50/60 Hz |
| Consumo de red<br>Mains consumption<br>Consommation                               | W  | 7.2            |
| Potencia máxima de salida<br>Maximum output power<br>Puissance maximale de sortie | W  | 6              |